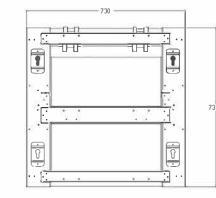

Models: PL100L, PL200L

East Installation: Quick installation, simple construction, easy accessibility.

Wight capacity: 40KG

**Travel**: 223.50-1020mm/315.5-1910mm **Control**: IR/RF/12V Trigger/RS232/485

## PL Series - Ultra Thin Projector Lift

PL100L

**ULTRA THIN DESIGN** - The thinnest con be 223.50mm (8.8") if the thickness of the installed projector is less than 130mm, trovel distance is up to 1020mm (40"). **SOLID STRUCTURE** - Based on the patent folding orm structure, provided a stable operation without

any front - to-back and side-to-side swing issue, occurate repositioning.

EASY INSTALLATION - Quick installation, simple construction, easy accessibility.

WIGHT CAPACITY - 40KG

TRAVEL - 223.50-1020mm

CONTROL - 1R/RF/12V Trigger/R\$232/485