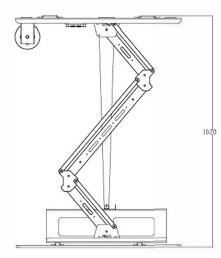

**Ultra thin design:** The thinnest can be 223.50mm (8.8") if the thickness of the installed projector is less than 130mm, travel distance is up to 1020mm (40").

**Solid structure**: Based on the patent folding arm structure, provided a stable operation without any front-to-back and side-to-side swing issue, accurate repositioning.

Models: PL100L, PL200L

East Installation: Quick installation, simple construction, easy accessibility.

Wight capacity: 40KG

**Travel**: 223.50-1020mm/315.5-1910mm **Control**: IR/RF/12V Trigger/RS232/485

## PL Series - Ultra Thin Projector Lift

PL100L

**ULTRA THIN DESIGN** - The thinnest con be 223.50mm (8.8") if the thickness of the installed projector is less than 130mm, trovel distance is up to 1020mm (40"). **SOLID STRUCTURE** - Based on the patent folding orm structure, provided a stable operation without

any front - to-back and side-to-side swing issue, occurate repositioning.

EASY INSTALLATION - Quick installation, simple construction, easy accessibility.

WIGHT CAPACITY - 40KG

TRAVEL - 223.50-1020mm

CONTROL - 1R/RF/12V Trigger/R\$232/485