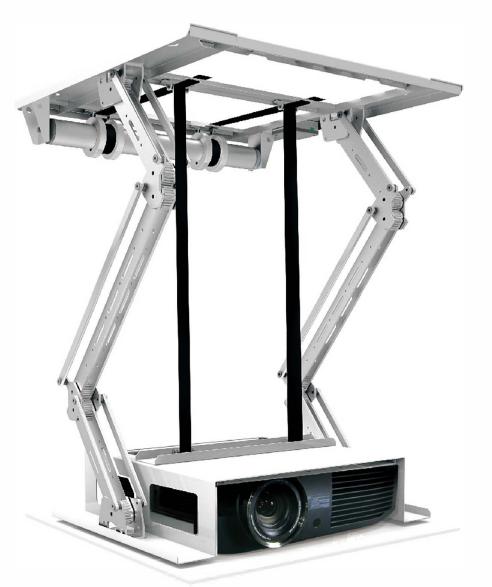

Different from the commonly-available scissors structure, CM series motorized projector lift is using two-armed structure made from aluminum alloy, which can avoid the front- to-back and side-to-side swing problem. The anti-broken structure ensures the security of use, this series including two models PL100L, PL200L, customer can choose the proper lift according to different ceilings, besides these standard sizes, we can produce the lift as client's customized requirement within 2 meters travel distance. The weight capacity is 40 kg.

**Ultra thin design:** The thinnest can be 223.50mm (8.8") if the thickness of the installed projector is less than 130mm, travel distance is up to 1020mm (40").

**Solid structure**: Based on the patent folding arm structure, provided a stable operation without any front-to-back and side-to-side swing issue, accurate repositioning.

Models: PL100L, PL200L

East Installation: Quick installation, simple construction, easy accessibility.

Wight capacity: 40KG

**Travel**: 223.50-1020mm/315.5-1910mm **Control**: IR/RF/12V Trigger/RS232/485

## PL Series - Ultra Thin Projector Lift

PL100L

**ULTRA THIN DESIGN** - The thinnest con be 223.50mm (8.8") if the thickness of the installed projector is less than 130mm, trovel distance is up to 1020mm (40"). **SOLID STRUCTURE** - Based on the patent folding orm structure, provided a stable operation without

any front - to-back and side-to-side swing issue, occurate repositioning.

EASY INSTALLATION - Quick installation, simple construction, easy accessibility.

WIGHT CAPACITY - 40KG

TRAVEL - 223.50-1020mm

CONTROL - 1R/RF/12V Trigger/R\$232/485