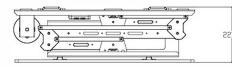

**Ultra thin design:** The thinnest can be 223.50mm (8.8") if the thickness of the installed projector is less than 130mm, travel distance is up to 1020mm (40").

**Solid structure**: Based on the patent folding arm structure, provided a stable operation without any front-to-back and side-to-side swing issue, accurate repositioning.

## PL Series - Ultra Thin Projector Lift

PL100L

**ULTRA THIN DESIGN** - The thinnest con be 223.50mm (8.8") if the thickness of the installed projector is less than 130mm, trovel distance is up to 1020mm (40"). **SOLID STRUCTURE** - Based on the patent folding orm structure, provided a stable operation without