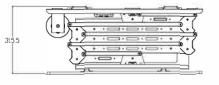

OPTION - IP control

PL200L

**ULTRA THIN DESIGN** - The thinnest can be 315.50mm (8.8") if the thickness of the installed projector is less than 130mm, travel distance is up to 1910mm (40"). **SOLID STRUCTURE** - Based on the patent folding arm structure, provided a stable operation without

any front - to-back and side-to-side swing issue, accurate repositioning.

EASY INSTALLATION - Quick installation, simple construction, easy accessibility.

WIGHT CAPACITY - 40KG TRAVEL - 315.5-1910mm

CONTROL - 1R/RF/12V Trigger/RS232/485 OPTION - IP control