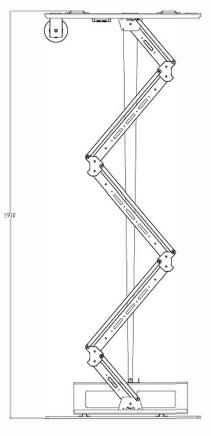

OPTION - IP control

PL200L

**ULTRA THIN DESIGN** - The thinnest can be 315.50mm (8.8") if the thickness of the installed projector is less than 130mm, travel distance is up to 1910mm (40"). **SOLID STRUCTURE** - Based on the patent folding arm structure, provided a stable operation without

any front - to-back and side-to-side swing issue, accurate repositioning.

EASY INSTALLATION - Quick installation, simple construction, easy accessibility.

WIGHT CAPACITY - 40KG TRAVEL - 315.5-1910mm

CONTROL - 1R/RF/12V Trigger/RS232/485 OPTION - IP control